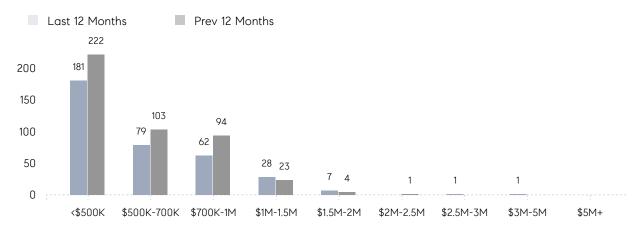

| 100       | -16%     |
|                | % OF ASKING PRICE  | 90%       | 92%       |          |
|                | AVERAGE SOLD PRICE | \$846,500 | \$743,833 | 14%      |
|                | # OF CONTRACTS     | 3         | 4         | -25%     |
|                | NEW LISTINGS       | 0         | 4         | 0%       |
| Condo/Co-op/TH | AVERAGE DOM        | 87        | 91        | -4%      |
|                | % OF ASKING PRICE  | 93%       | 94%       |          |
|                | AVERAGE SOLD PRICE | \$509,605 | \$489,838 | 4%       |
|                | # OF CONTRACTS     | 16        | 31        | -48%     |
|                | NEW LISTINGS       | 20        | 20        | 0%       |

# Cliffside Park

### DECEMBER 2022

### Monthly Inventory





### Contracts By Price Range



### Listings By Price Range



# COMPASS



Compass makes no representations or warranties, express or implied, with respect to future market conditions or prices of residential product at the time the subject property or any competitive property is complete and ready for occupancy or with respect to any report, study, finding, recommendation or other information provided by Compass herein. Moreover, no warranty, express or implied, is made or should be assumed regarding the accuracy, adequacy, completeness, legality, reliability, merchantability or fitness for a particular purpose of any information, in part or whole, contained herein. All material is presented with the understanding that Compass shall not be deemed to provide legal, accounting or other professional services. This is no