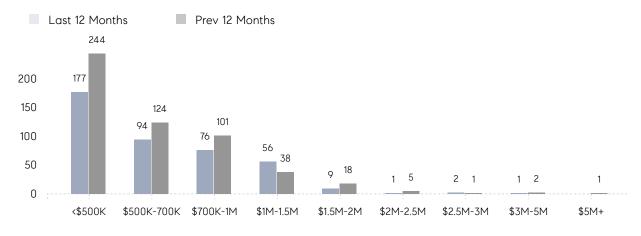

| % OF ASKING PRICE  | 90%       | 92%       |          |
|                | AVERAGE SOLD PRICE | \$846,500 | \$743,833 | 14%      |
|                | # OF CONTRACTS     | 3         | 4         | -25%     |
|                | NEW LISTINGS       | 0         | 4         | 0%       |
| Condo/Co-op/TH | AVERAGE DOM        | 87        | 91        | -4%      |
|                | % OF ASKING PRICE  | 93%       | 94%       |          |
|                | AVERAGE SOLD PRICE | \$509,605 | \$489,838 | 4%       |
|                | # OF CONTRACTS     | 16        | 31        | -48%     |
|                | NEW LISTINGS       | 20        | 20        | 0%       |

# Cliffside Park

### DECEMBER 2022

### Monthly Inventory





### Contracts By Price Range



### Listings By Price Range



# COMPASS



Compass makes no representations or warranties, express or implied, with respect to future market conditions or prices of residential product at the time the subject property or any competitive property is complete and ready for occupancy or with respect to any report, study, finding, recommendation or other information provided by Compass herein. Moreover, no warranty, express or implied, is made or should be assumed regarding the accuracy, adequacy, completeness, legality, reliability, merchantability or fitness for a particular purpose of any information, in part or whole, contained herein. All material is presented with the understanding that Compass shall not be deemed to provide legal, accounting or other professional services. This is not intended to solicit the purch