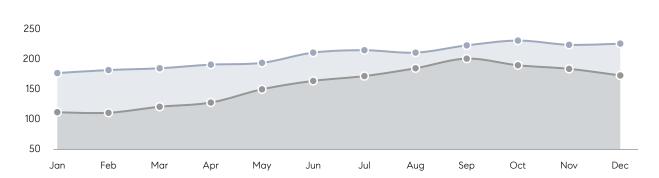

| AVERAGE DOM        | 84        | 100       | -16%     |
|                | % OF ASKING PRICE  | 90%       | 92%       |          |
|                | AVERAGE SOLD PRICE | \$846,500 | \$743,833 | 14%      |
|                | # OF CONTRACTS     | 3         | 4         | -25%     |
|                | NEW LISTINGS       | 0         | 4         | 0%       |
| Condo/Co-op/TH | AVERAGE DOM        | 87        | 91        | -4%      |
|                | % OF ASKING PRICE  | 93%       | 94%       |          |
|                | AVERAGE SOLD PRICE | \$509,605 | \$489,838 | 4%       |
|                | # OF CONTRACTS     | 16        | 31        | -48%     |
|                | NEW LISTINGS       | 20        | 20        | 0%       |

# Cliffside Park

### DECEMBER 2022

### Monthly Inventory





### Contracts By Price Range



### Listings By Price Range



# COMPASS



Compass makes no representations or warranties, express or implied, with respect to future market conditions or prices of residential product at the time the subject property or any competitive property is complete and ready for occupancy or with respect to any report, study, finding, recommendation or other information provided by Compass herein. Moreover, no warranty, express or implied, is made or should be assumed regarding the accuracy, adequacy, completeness, legality, reliability, merchantability or fitness for a particular purpose of any information, in part or whole, contained herein. All material is presented with the understanding that Compass shall not be deemed to provide legal, accounting or other p